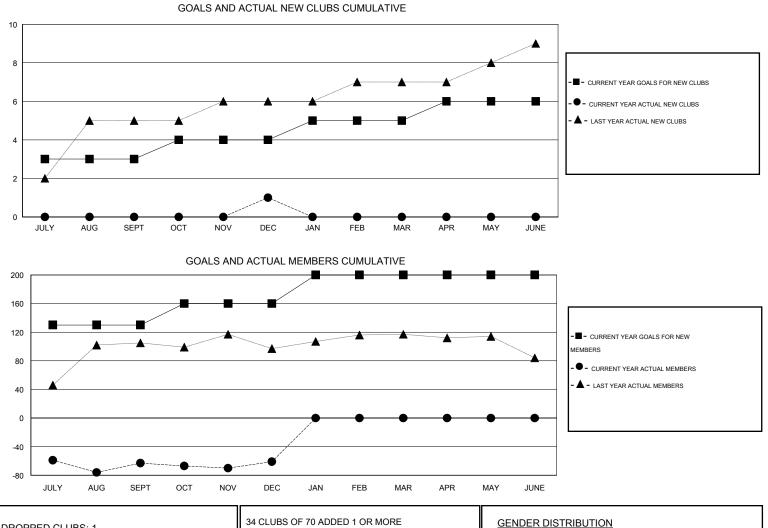

## GMT: Amarpreet Sembi

| LOCATION NIGERIA |  |
|------------------|--|
|------------------|--|

GMT CA 6-Afi

|                            |                  | Clubs     |                  |                       |                            |                    | Members                             |                    |                  |
|----------------------------|------------------|-----------|------------------|-----------------------|----------------------------|--------------------|-------------------------------------|--------------------|------------------|
| RESULTS FOR 2016-2017      |                  |           |                  | RESULTS FOR 2016-2017 |                            |                    |                                     |                    |                  |
| QUARTER                    | NEW CLUB<br>GOAL | NEW CLUBS | DROPPED<br>CLUBS | NET<br>GAIN/LOSS      | QUARTER                    | NEW MEMBER<br>GOAL | CHARTER AND<br>NEW MEMBERS<br>ADDED | DROPPED<br>MEMBERS | NET<br>GAIN/LOSS |
| JULY/AUG/SEPT              | 3                | 0         | 1                | -1                    | JULY/AUG/SEPT              | 130<br>30          | 38<br>86                            | 101<br>84          | -63              |
| OCT/NOV/DEC<br>JAN/FEB/MAR | 1                | 0         | 0                | 0                     | OCT/NOV/DEC<br>JAN/FEB/MAR | 40                 | 0                                   | 0                  | 0                |
| APR/MAY/JUNE               | 1                | U         | 0                | 0                     | APR/MAY/JUNE               | 0                  | 0                                   | 0                  | 0                |

| DROPPED CLUBS: 1 |     | 34 CLUBS OF 70 ADDED 1 OR MORE | GENDER DISTRIBUTION   |              |          |
|------------------|-----|--------------------------------|-----------------------|--------------|----------|
|                  |     | NEW MEMBERS                    | MALE                  | 973 (65.79%) |          |
|                  |     |                                | FEMALE                | 506 (34.21%) |          |
| DROPPED MEMBERS  |     |                                |                       |              |          |
| DECEASED         | 8   | CLICK HERE FOR HEALTH          |                       |              |          |
| CLUB CANCELLED   | 16  | ASSESSMENT DATA                | FAMILY UNIT MEMBERS   |              | 42<br>21 |
| OTHER            | 161 |                                | HEAD OF HOUSEHOLD     |              |          |
| TOTAL            | 185 |                                | NON-HEAD OF HOUSEHOLD |              |          |
|                  |     | <b>.</b>                       | 1                     |              |          |